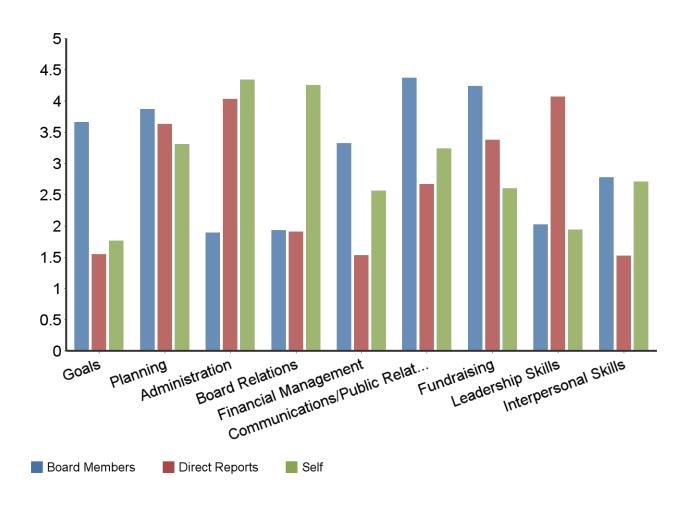

For an additional \$250, evaluator responses can be separated between board members and direct reports

| Scoring Category                | <b>Board Members</b> | Direct Reports | Self |
|---------------------------------|----------------------|----------------|------|
| Score                           | 2.31                 | 2.29           | 4.30 |
| Goals                           | 3.66                 | 1.55           | 1.76 |
| Planning                        | 3.87                 | 3.63           | 3.31 |
| Administration                  | 1.89                 | 4.03           | 4.34 |
| Board Relations                 | 1.93                 | 1.91           | 4.25 |
| Financial Management            | 3.32                 | 1.53           | 2.56 |
| Communications/Public Relations | 4.37                 | 2.67           | 3.24 |
| Fundraising                     | 4.24                 | 3.38           | 2.60 |
| Leadership Skills               | 2.02                 | 4.07           | 1.94 |
| Interpersonal Skills            | 2.78                 | 1.52           | 2.71 |