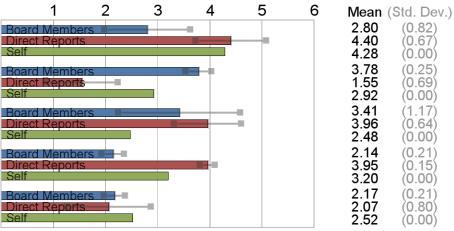

  Board Member Direct Reports Self
- 2.1e Effectively led the staff in implementing strategic objective...

  Board Membridge Report Self

|                      |                                                                                                     | Board N                                                                  | lembers                                                                        |                                                                        |                                                                                                  |
|----------------------|-----------------------------------------------------------------------------------------------------|--------------------------------------------------------------------------|--------------------------------------------------------------------------------|------------------------------------------------------------------------|--------------------------------------------------------------------------------------------------|
| Question             | 2.1a In collaboration with the board, articulated a clear vision for the future of the organization | 2.1b Used the mission of the organization as a guide in making decisions | 2.1c Engaged the board in meaningful strategic thinking about the organization | 2.1d Developed appropriate goals and objectives to advance the mission | 2.1e Effectively led<br>the staff in<br>implementing<br>strategic objectives<br>and annual goals |
| Unsatisfactory       | 20.00%                                                                                              | 20.00%                                                                   | 20.00%                                                                         | 20.00%                                                                 | 40.00%                                                                                           |
| Needs Improvement    | -                                                                                                   | 20.00%                                                                   | 40.00%                                                                         | 20.00%                                                                 | 20.00%                                                                                           |
| Meets Expectations   | 20.00%                                                                                              | -                                                                        | -                                                                              | 20.00%                                                                 | -                                                                                                |
| Exceeds Expectations | 20.00%                                                                                              | 20.00%                                                                   | -                                                                              | -                                                                      | 20.00%                                                                                           |
| Exceptional          | 20.00%                                                                                              | 20.00%                                                                   | 20.00%                                                                         | 20.00%                                                                 | -                                                                                                |
| Response             | 5                                                                                                   | 5                                                                        | 5                                                                              | 5                                                                      | 5                                                                                                |
| Average Value        | 2.80                                                                                                | 3.78                                                                     | 3.41                                                                           | 2.14                                                                   | 2.17                                                                                             |
|                      |                                                                                                     | Direct I                                                                 | Reports                                                                        |                                                                        |                                                                                                  |
| Question             | 2.1a In collaboration with the board, articulated a clear vision for the future of the organization | 2.1b Used the mission of the organization as a guide in making decisions | 2.1c Engaged the board in meaningful strategic thinking about the organization | 2.1d Developed appropriate goals and objectives to advance the mission | 2.1e Effectively led<br>the staff in<br>implementing<br>strategic objectives<br>and annual goals |
| Unsatisfactory       | -                                                                                                   | -                                                                        | 20.00%                                                                         | -                                                                      | 20.00%                                                                                           |
| Needs Improvement    | -                                                                                                   | 20.00%                                                                   | 20.00%                                                                         | 20.00%                                                                 | 20.00%                                                                                           |
| Meets Expectations   | 20.00%                                                                                              | -                                                                        | 20.00%                                                                         | 20.00%                                                                 | -                                                                                                |
| Exceeds Expectations | 20.00%                                                                                              | 20.00%                                                                   | 20.00%                                                                         | 20.00%                                                                 | 20.00%                                                                                           |
| Exceptional          | 20.00%                                                                                              | 40.00%                                                                   | 20.00%                                                                         | 40.00%                                                                 | 20.00%                                                                                           |
| Response             | 5                                                                                                   | 5                                                                        | 5                                                                              | 5                                                                      | 5                                                                                                |
| Average Value        | 4.40                                                                                                | 1.55                                                                     | 3.96                                                                           | 3.95                                                                   | 2.07                                                                                             |