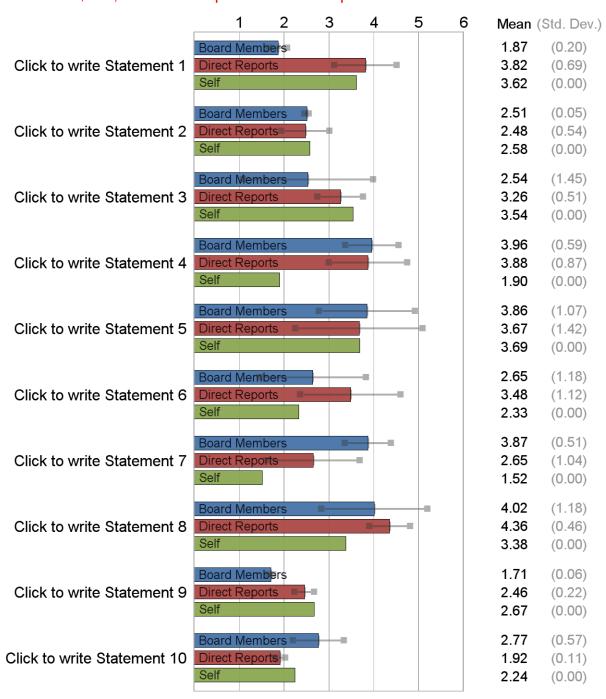

#### For an additional \$250, evaluator responses can be separated between board members and direct reports

|                                |                | Во                   | oard Members          |                         |             |          |                  |
|--------------------------------|----------------|----------------------|-----------------------|-------------------------|-------------|----------|------------------|
| Question                       | Unsatisfactory | Needs<br>Improvement | Meets<br>Expectations | Exceeds<br>Expectations | Exceptional | Response | Average<br>Value |
| Click to write<br>Statement 1  | -              | -                    | 40.00%                | 20.00%                  | 40.00%      | 5        | 1.87             |
| Click to write<br>Statement 2  | 20.00%         | -                    | -                     | 20.00%                  | 40.00%      | 5        | 2.51             |
| Click to write<br>Statement 3  | 40.00%         | 20.00%               | -                     | -                       | 20.00%      | 5        | 2.54             |
| Click to write<br>Statement 4  | 20.00%         | 20.00%               | 20.00%                | 20.00%                  | 20.00%      | 5        | 3.96             |
| Click to write<br>Statement 5  | 20.00%         | -                    | 20.00%                | 20.00%                  | 20.00%      | 5        | 3.86             |
| Click to write<br>Statement 6  | -              | 20.00%               | 20.00%                | 40.00%                  | 20.00%      | 5        | 2.65             |
| Click to write<br>Statement 7  | 20.00%         | -                    | 20.00%                | 20.00%                  | 20.00%      | 5        | 3.87             |
| Click to write<br>Statement 8  | 20.00%         | 20.00%               | 20.00%                | 20.00%                  | 20.00%      | 5        | 4.02             |
| Click to write<br>Statement 9  | 40.00%         | 20.00%               | -                     | -                       | -           | 5        | 1.71             |
| Click to write<br>Statement 10 | 40.00%         | -                    | 40.00%                | 20.00%                  | -           | 5        | 2.77             |
|                                |                | D                    | irect Reports         |                         |             |          |                  |
| Question                       | Unsatisfactory | Needs<br>Improvement | Meets<br>Expectations | Exceeds<br>Expectations | Exceptional | Response | Average<br>Value |
| Click to write<br>Statement 1  | 20.00%         | -                    | -                     | 40.00%                  | 20.00%      | 5        | 3.82             |
| Click to write<br>Statement 2  | -              | 20.00%               | 40.00%                | 20.00%                  | 20.00%      | 5        | 2.48             |
| Click to write<br>Statement 3  | -              | 20.00%               | 20.00%                | 40.00%                  | 20.00%      | 5        | 3.26             |
| Click to write<br>Statement 4  | -              | 20.00%               | 20.00%                | 20.00%                  | 20.00%      | 5        | 3.88             |
| Click to write<br>Statement 5  | 20.00%         | 20.00%               | 20.00%                | 40.00%                  | -           | 5        | 3.67             |
| Click to write<br>Statement 6  | 60.00%         | 20.00%               | -                     | 20.00%                  | -           | 5        | 3.48             |
| Click to write<br>Statement 7  | -              | 20.00%               | -                     | -                       | 20.00%      | 5        | 2.65             |
| Click to write<br>Statement 8  | 20.00%         | 20.00%               | -                     | 20.00%                  | 20.00%      | 5        | 4.36             |
| Click to write<br>Statement 9  | 20.00%         | 20.00%               | 20.00%                | 20.00%                  | 20.00%      | 5        | 2.46             |
| Click to write<br>Statement 10 | -              | 20.00%               | 20.00%                | 20.00%                  | 20.00%      | 5        | 1.92             |